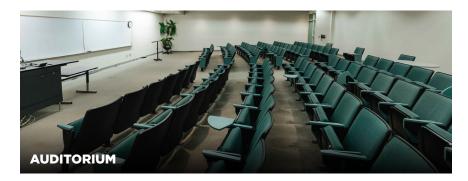

### **CONFERENCE CENTER SERVICES**

HCC Stafford Campus offers a complete range of on-site services including:

- Multiple conference rooms seating from 7 to 150 people
- 10 Computer labs up to 20 people
- Theater and Recital Hall up to 87 people
- Atrium and Lobby for exhibition and fair
- Athletic field, plaza, and courtyard for tournament play or fairs
- 1,993 uncovered free parking spaces
- Free WiFi

#### **SET-UP OPTIONS**

| Conference<br>Rooms    | Level | Size<br>(Sq. Ft.) | Theater<br>Style                                                     | Classroom | Banquet/<br>Crescent | Cocktail | Boardroom | U-Shape |  |
|------------------------|-------|-------------------|----------------------------------------------------------------------|-----------|----------------------|----------|-----------|---------|--|
| Learning Hub Building  |       |                   |                                                                      |           |                      |          |           |         |  |
| Room 139               |       | 1,407             | 70                                                                   | 30        | 30                   | 50       | 15        | 15      |  |
| Room 140               |       | 1,288             | 70                                                                   | 30        | 30                   | 50       | 15        | 15      |  |
| Room 139<br>+140       |       | 2,695             | 150                                                                  | 60        | 60                   | 100      | 20        | 30      |  |
| 4 Conferences<br>Rooms |       | 276               |                                                                      |           |                      |          | 7 to 14   |         |  |
| Classrooms             |       |                   |                                                                      | 30        |                      |          |           |         |  |
| Computer Labs          |       |                   |                                                                      | 20        |                      |          |           |         |  |
| Atrium                 |       | 10,310            | Exhibition                                                           |           |                      |          |           |         |  |
| Fine Arts Center       |       |                   |                                                                      |           |                      |          |           |         |  |
| Recital Hall 114       |       | 2,640             | 87                                                                   |           |                      |          |           |         |  |
| Lobby                  |       | 1,987             | Exhibition                                                           |           |                      |          |           |         |  |
| Scarcella Buil         | ding  |                   |                                                                      |           |                      |          |           |         |  |
| Auditorium<br>W102     |       | 1,813             | 90                                                                   |           |                      |          |           |         |  |
| Computer Labs          |       |                   |                                                                      | 20        |                      |          |           |         |  |
| Parking Lot            |       | 842,801           | Exterior Events - 5 Parking areas from 100,000 to 250,000 sq/ft each |           |                      |          |           |         |  |
| Athletic Field         |       | 717,340           | Exterior Events                                                      |           |                      |          |           |         |  |