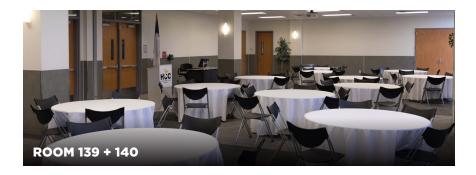

#### **SET-UP OPTIONS**

| Conference<br>Rooms    | Level | Size<br>(Sq. Ft.) | Theater<br>Style                                                     | Classroom | Banquet/<br>Crescent | Cocktail | Boardroom | U-Shape |  |
|------------------------|-------|-------------------|----------------------------------------------------------------------|-----------|----------------------|----------|-----------|---------|--|
| Learning Hub Building  |       |                   |                                                                      |           |                      |          |           |         |  |
| Room 139               |       | 1,407             | 70                                                                   | 30        | 30                   | 50       | 15        | 15      |  |
| Room 140               |       | 1,288             | 70                                                                   | 30        | 30                   | 50       | 15        | 15      |  |
| Room 139<br>+140       |       | 2,695             | 150                                                                  | 60        | 60                   | 100      | 20        | 30      |  |
| 4 Conferences<br>Rooms |       | 276               |                                                                      |           |                      |          | 7 to 14   |         |  |
| Classrooms             |       |                   |                                                                      | 30        |                      |          |           |         |  |
| Computer Labs          |       |                   |                                                                      | 20        |                      |          |           |         |  |
| Atrium                 |       | 10,310            | Exhibition                                                           |           |                      |          |           |         |  |
| Fine Arts Center       |       |                   |                                                                      |           |                      |          |           |         |  |
| Recital Hall 114       |       | 2,640             | 87                                                                   |           |                      |          |           |         |  |
| Lobby                  |       | 1,987             | Exhibition                                                           |           |                      |          |           |         |  |
| Scarcella Buil         | ding  |                   |                                                                      |           |                      |          |           |         |  |
| Auditorium<br>W102     |       | 1,813             | 90                                                                   |           |                      |          |           |         |  |
| Computer Labs          |       |                   |                                                                      | 20        |                      |          |           |         |  |
| Parking Lot            |       | 842,801           | Exterior Events - 5 Parking areas from 100,000 to 250,000 sq/ft each |           |                      |          |           |         |  |
| Athletic Field         |       | 717,340           | Exterior Events                                                      |           |                      |          |           |         |  |